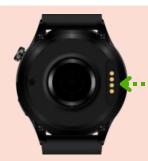

### **Activate SOS Alert**

- Press the SOS button for 5 seconds.
- The device will vibrate 5 times.
- The SOS call will stay active for 10 minutes.